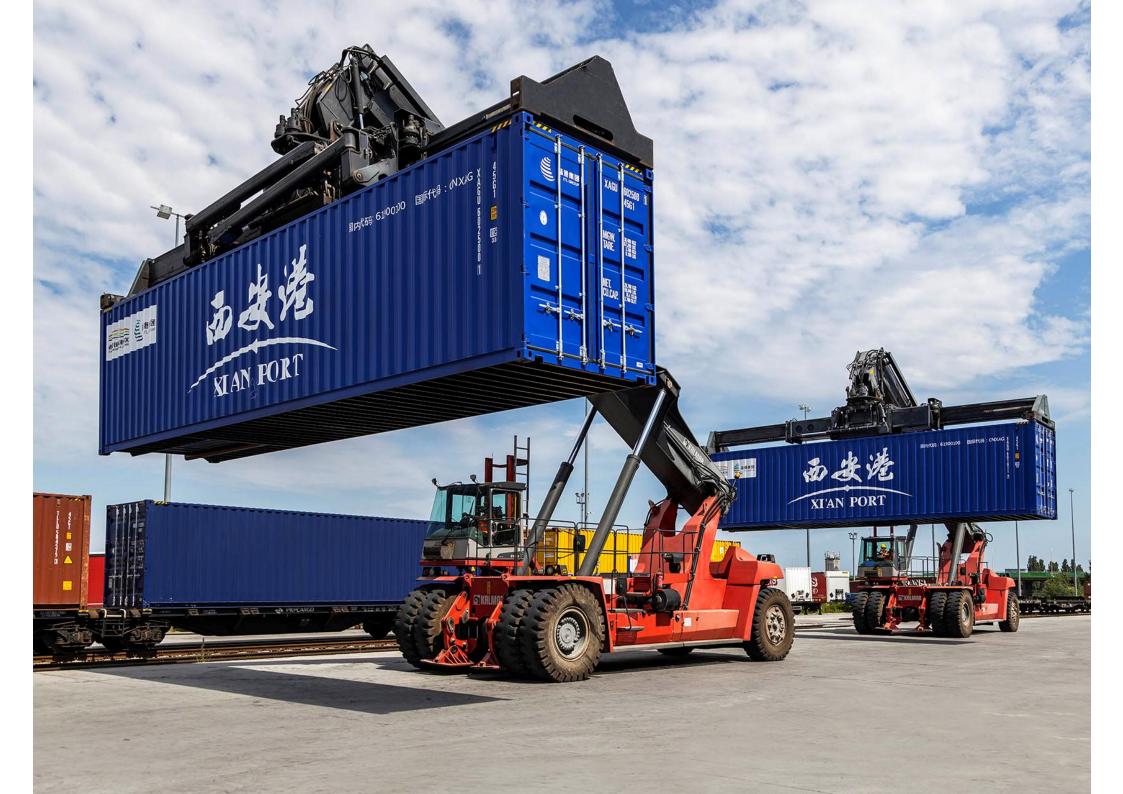

# Charts of reloading services

- PKP Cargo Terminale offers a range of reloading services, available both directly and indirectly.
- Thanks to qualified staff, the use of professional equipment and extensive yards and storage areas, we offer our clients personalized solutions for transhipment, loading and unloading of goods.

## Equipment

- overhead cranes with a set of electromagnetic grippers, reachstackers, traverses for reloading goods in big bags and metals.
- storage yards with an area of 30,000 m2.
- the only 6-tunnel defrosting plant for 120 wagons in this part of Europe.