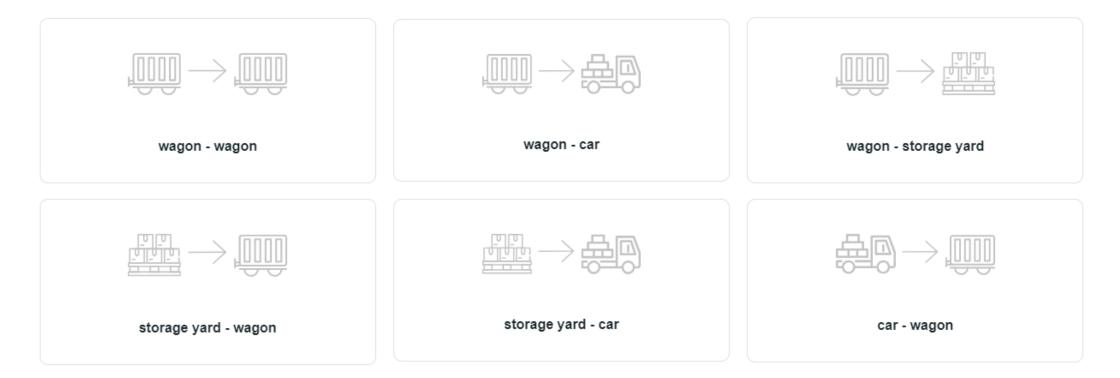

# Charts of reloading services

- PKP Cargo Terminale offers a range of reloading services, available both directly and indirectly.
- Thanks to qualified staff, the use of professional equipment and extensive yards and storage areas, we offer our clients personalized solutions for transhipment, loading and unloading of goods.

## Offer

 reloading of bulk goods and storage of unit goods in all reloading relations in rail and road transport.